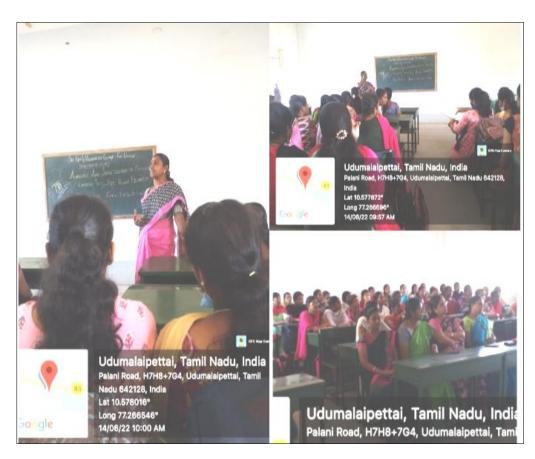

|
| * The Programme highlighted the background                                                          |
| and important features of National Education                                                        |
| Policy (NEP) 2020.                                                                                  |
| * The Spession ended with a round of discussion                                                     |
| * UG, PG Students and Ph D Scholars                                                                 |
| Participated in the event.                                                                          |
| minupated site evolts.                                                                              |



### **Photos**



# **Attendance List**

| Awareness an