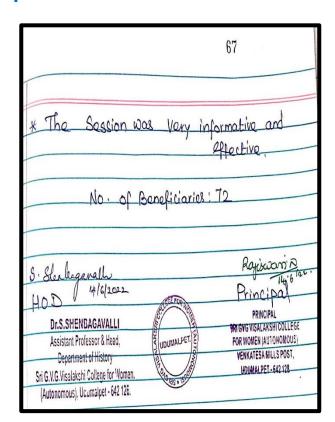

# Report

| 65                                                                                                  |
|-----------------------------------------------------------------------------------------------------|
| DEPARTMENT OF HISTORY                                                                               |
| Awareness and Sensitisation of National Education                                                   |
| Policy 2000 Wational Education                                                                      |
| Palicy, 2020: Higher Education                                                                      |
| Date: 14.06.2022 Time: 9.30 am-11.00 am                                                             |
| Variation No. No. 8                                                                                 |
| Ubjective:                                                                                          |
| To impart knowledge regarding the                                                                   |
| rational Education Policy, 2020 on Higher                                                           |
| the Hickory Sundant                                                                                 |
| As a part of Sonsitisation of National                                                              |
| Fraction policy, 2020 on Higher Education an                                                        |
| awareness Programme was organised to the                                                            |
| Students of History discipline.                                                                     |
| * The programme Commenced with the opening                                                          |
| remark by Dr. S. Shenbegavalli, Head, Department<br>of History, where She highlighted the important |
| Visions and features of Higher Education aspects                                                    |
| of Now Education Policy (NEP), 2020. She also                                                       |
| Presented the basic Components of Higher                                                            |
| Education.                                                                                          |
| * An interactive Sossion was also held as Part                                                      |
| of the event. Students raised many questions                                                        |
| regarding NEP 2020. Teachers explained in a                                                         |
| Very Simple way and it was very useful                                                              |
| to the rural background Students.                                                                   |
| * The Programme highlighted the background                                                          |
| and important features of National Education                                                        |
| Policy (NEP) 2020.                                                                                  |
| * The Spession ended with a round of discussion                                                     |
| * UG, PG Students and Ph D Scholars                                                                 |
| Participated in the event.                                                                          |
| minupated site evolts.                                                                              |