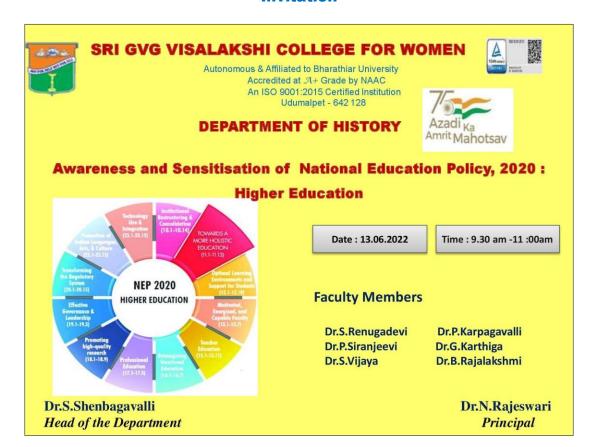

# **Department of History**

Awareness and Sensitization of National Education Policy 2020: Higher Education

13.06.2022

#### **Invitation**